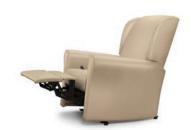

# FACELIFT<sup>2</sup> **REVIVAL**

Healthcare Motion

Extended Footrest Positon

Full Recline Position

Standard w/ Removable Covers