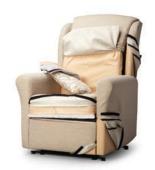

## **Standard Features:**

- Tight seat and back / Removable upholstery
- 6" Wall proximity
- · Adjustable semi-attached lumbar pillow

Weight Rating: 350 lbs.

Warranty: Lifetime (See Price List For Details)