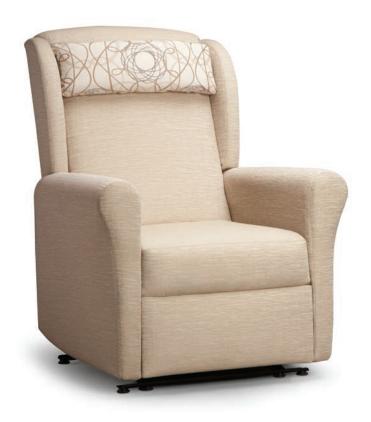

# 1811 Wallsaver Recliner

#### **Dimensions:**

W 31.5" D 34" H 42.25" SH 16.5" AH 23" SW 21" SD 21.75"

Unit Weight: 115 lbs.

COM: 6.25 yds.

## **Standard Features:**

- Tight seat and back / Removable upholstery
- 6" Wall proximity
- · Adjustable semi-attached lumbar pillow

Weight Rating: 350 lbs.

Warranty: Lifetime (See Price List For Details)

### Other Specifications:

- Upholstery Frames: Steel, Plywood & Hardwood
- Seat: High Density Polyurethane Foam Over Sheet Webbing
- Back: High Density Polyurethane Foam Over Sinuous Wire Springs
- Upholstered Covers: Attached w/ Velcro / Removable For Maintenance
- Antimicrobial Moisture Barrier Fully Encapsulates All Foam Areas
- Double Needle Stitching Standard (Welting Optional No Charge)